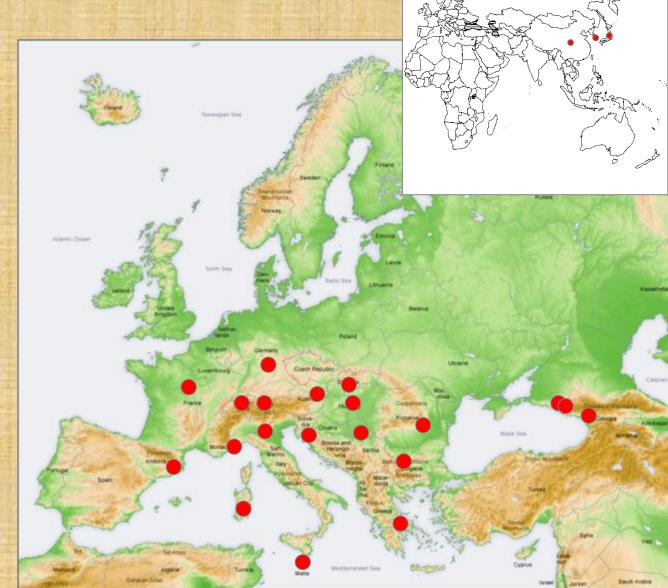

## Distribution of Halyomorpha halys (BMSB)

in Europe

Native to East
 Asia

 Introduced in the USA and Europe

 First recorded in Hungary in 2013