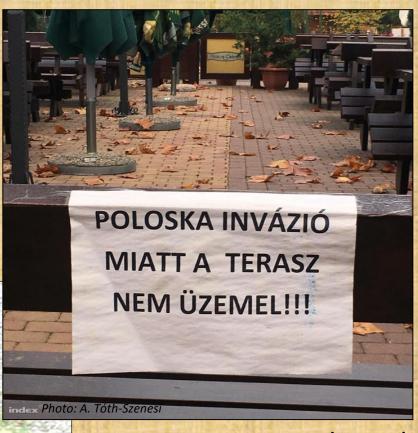

#### Nuisance pest...

**Hungary (2018)** 

First record in Hungary:

Budapest, 11 October 2013

In late summer 2016, growers in Budapest began to complain about 'stink bug damage' to dry bean and forced green hot pepper...