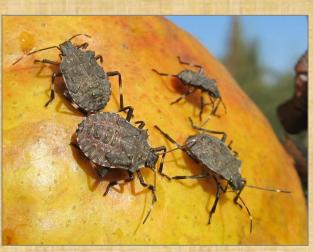

## Distribution of Halyomorpha halys (BMSB)

in Europe

Native to East
 Asia

 Introduced in the USA and Europe

 First recorded in Hungary in 2013

## **Significance**

- Highly polyphagous (100< plant species)</li>
- Reduced quality of damaged fruits
- Severe crop losses

   (e.g., 37 million USD in apples in the USA in 2010)
- Nuisance pest (overwintering adults)