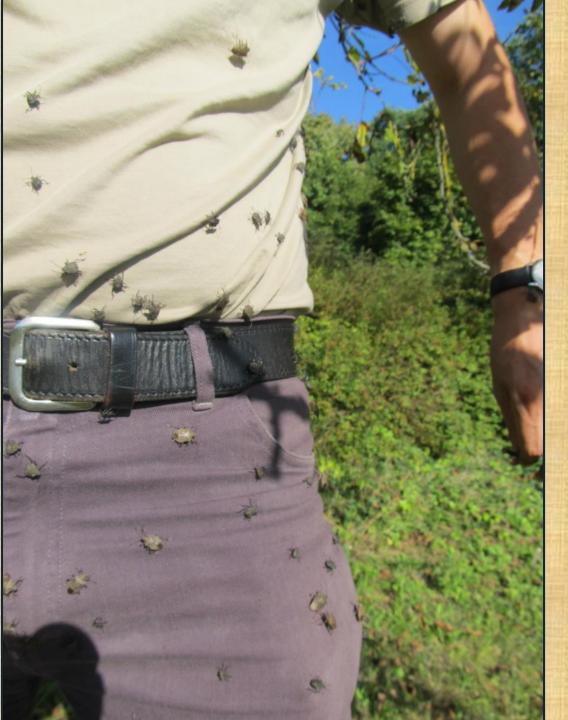

## **Significance**

- Highly polyphagous (100< plant species)</li>
- Reduced quality of damaged fruits
- Severe crop losses

   (e.g., 37 million USD in apples in the USA in 2010)
- Nuisance pest (overwintering adults)