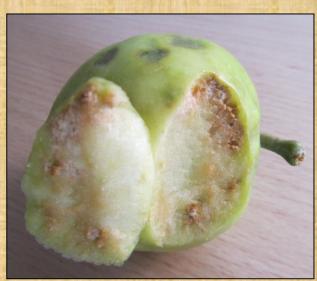

#### Forced hybrid green hot pepper (cv. Daras)

> 100% of the green hot pepper fruits affected