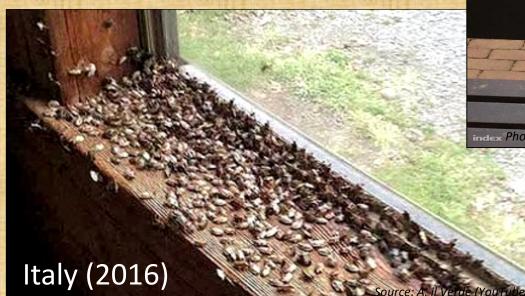

#### Nuisance pest...

**Hungary (2018)** 

First record in Hungary:

Budapest, 11 October 2013

In late summer 2016, growers in Budapest began to complain about 'stink bug damage' to dry bean and forced green hot pepper...