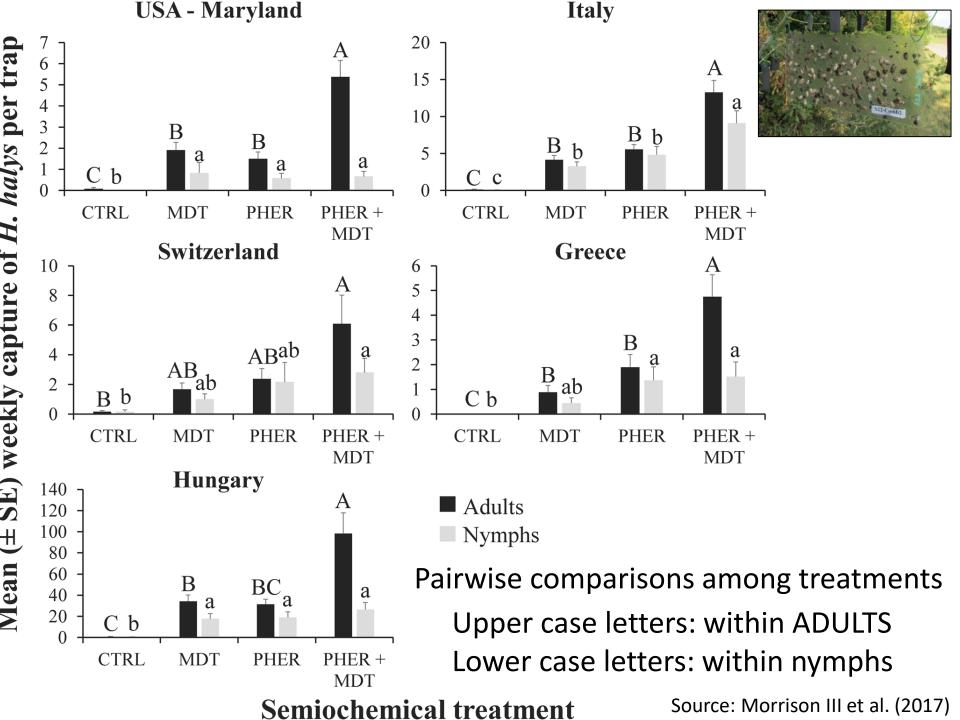

#### Results

- ✓ In total, 6280 H. halys adults captured in the USA and Europe
- ✓ Each lure alone as well as the lures in combination attracted significantly more adults than the unbaited control
- ✓ More adults were captured near the end of the sampling period
- ✓ The presence of MDT with PHER had a synergistic effect on the attraction of adults than when traps only had PHER
- ✓ There was **no sexual dimorphism** in response to any of the semiochemical treatments

#### Results

- ✓ In total, 3034 H. halys nymphs captured in the USA and Europe
- ✓ Each lure alone as well as the lures in combination attracted significantly more nymphs than the unbaited control
- ✓ Nymphal captures peaked near the middle of the sampling period
- ✓ The presence of MDT with PHER had **NO synergistic effect** on the attraction of nymphs than when traps only had PHER

#### Discussion

- ✓ Similar qualitative patterns of response to traps with lures containing PHER + MDT across all the sites (countries)
- ✓ Synergistic effect of combining the MDT with PHER on the attraction of adults but not on that of nymphs
   (→ patchy and clumped distribution of nymphs?)
- ✓ The use of clear sticky cards as a trapping mechanism appeared
  to be effective, further expanding the repertoire of effective
  trap designs
- ✓ Further result: There was **broad-based attraction by a range of** *H. halys* **haplotypes** to the semiochemical stimuli