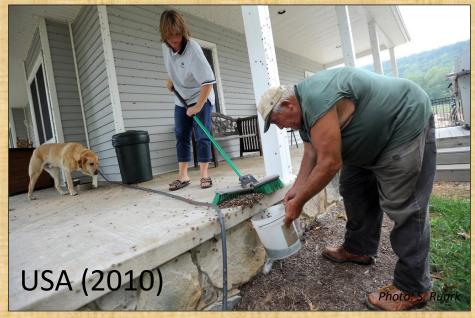

## **Significance**

- Highly polyphagous (100< plant species)</li>
- Reduced quality of damaged fruits
- Severe crop losses

   (e.g., 37 million USD in apples in the USA in 2010)
- Nuisance pest (overwintering adults)