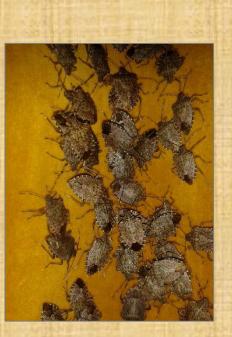

## Distribution of BMSB within the dry bean plot

Total #: 174 nymphs + 2 adults = 176 BMSB / 6x1 m

Further species: N. viridula (19), Nabis sp. (3), Nysius ericae (1)