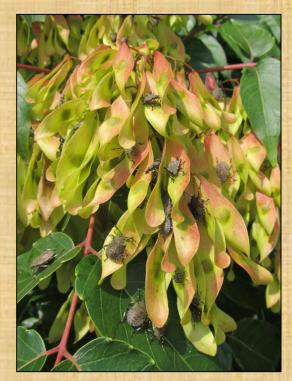

#### Nuisance pest...

**Hungary (2018)** 

First record in Hungary:

Budapest, 11 October 2013

In late summer 2016, growers in Budapest began to complain about 'stink bug damage' to dry bean and forced green hot pepper...

### Dry bean (cv. Etna)

Damaged seeds found in 94% of dry bean pods