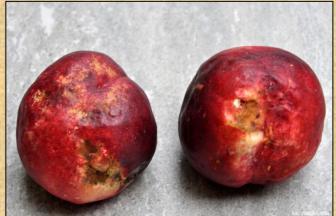

## **Significance**

- Highly polyphagous (100< plant species)</li>
- Reduced quality of damaged fruits
- Severe crop losses

   (e.g., 37 million USD in apples in the USA in 2010)
- Nuisance pest (overwintering adults)

## Polyphagy and damage to crops...