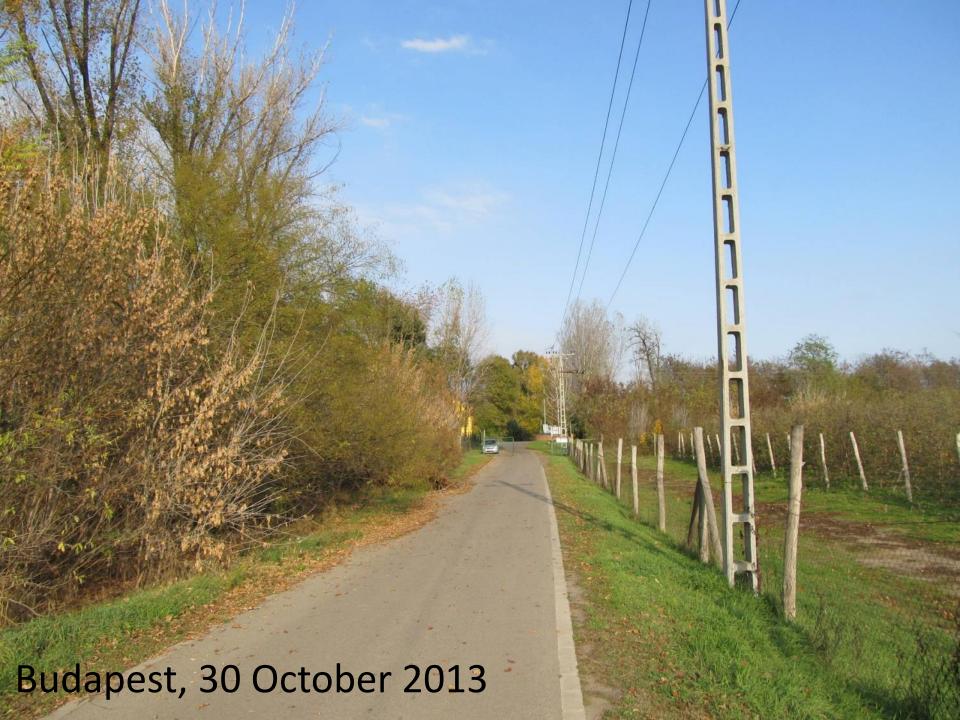

#### Nuisance pest...

**Hungary (2018)** 

First record in Hungary:

Budapest, 11 October 2013

In late summer 2016, growers in Budapest began to complain about 'stink bug damage' to dry bean and forced green hot pepper...