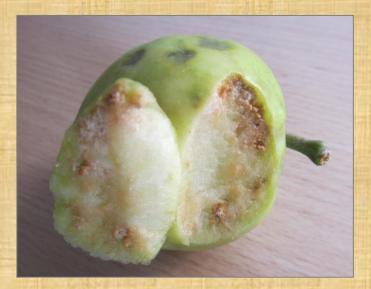

#### Forced hybrid green hot pepper (cv. Daras)

> 100% of the green hot pepper fruits affected