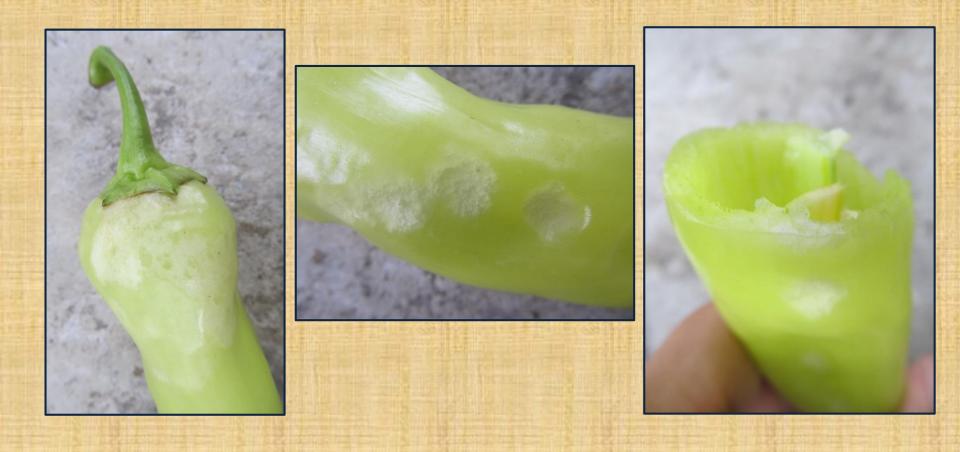

#### Nuisance pest...

**Hungary (2018)** 

First record in Hungary:

Budapest, 11 October 2013

In late summer 2016, growers in Budapest began to complain about 'stink bug damage' to dry bean and forced green hot pepper...

#### Forced hybrid green hot pepper (cv. Daras)

> 100% of the green hot pepper fruits affected