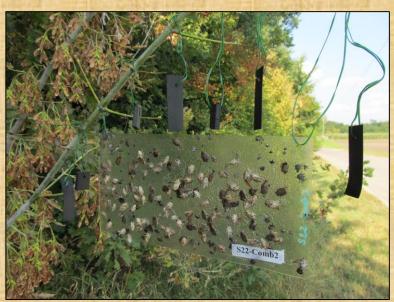

#### Material and methods

Clear sticky cards (15.3 × 30.5 cm, STKY™ Dual Panel Adhesive Trap, Trécé, Inc., USA) hung horizontally in or near *H. halys* host trees with twist ties at a height of 1–1.5 m from the ground; replaced biweekly

#### Material and methods (cont.)

- Traps checked weekly (August–October 2016)
- The number of males, females and nymphs per trap recorded, and all individuals then removed
- Treatments sequentially rotated within each replicate biweekly