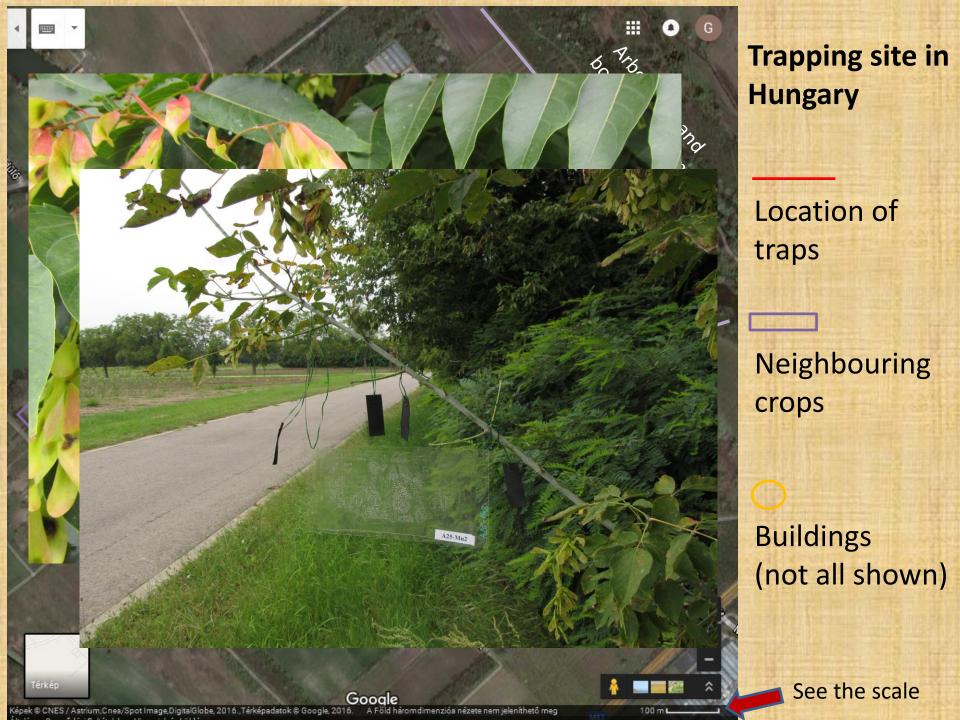

|             |           |                 |           |                                 | THE RESERVE OF THE PARTY OF THE |
|-------------|-----------|-----------------|-----------|---------------------------------|--------------------------------------------------------------------------------------------------------------------------------------------------------------------------------------------------------------------------------------------------------------------------------------------------------------------------------------------------------------------------------------------------------------------------------------------------------------------------------------------------------------------------------------------------------------------------------------------------------------------------------------------------------------------------------------------------------------------------------------------------------------------------------------------------------------------------------------------------------------------------------------------------------------------------------------------------------------------------------------------------------------------------------------------------------------------------------------------------------------------------------------------------------------------------------------------------------------------------------------------------------------------------------------------------------------------------------------------------------------------------------------------------------------------------------------------------------------------------------------------------------------------------------------------------------------------------------------------------------------------------------------------------------------------------------------------------------------------------------------------------------------------------------------------------------------------------------------------------------------------------------------------------------------------------------------------------------------------------------------------------------------------------------------------------------------------------------------------------------------------------------|
| Country     | #<br>Reps | Sampling date   | Landscape | Location of traps               | Insecticides?                                                                                                                                                                                                                                                                                                                                                                                                                                                                                                                                                                                                                                                                                                                                                                                                                                                                                                                                                                                                                                                                                                                                                                                                                                                                                                                                                                                                                                                                                                                                                                                                                                                                                                                                                                                                                                                                                                                                                                                                                                                                                                                  |
| USA         | 3         | 10 Aug – 26 Sep | Rural     | Perimeter of orchard            | Yes                                                                                                                                                                                                                                                                                                                                                                                                                                                                                                                                                                                                                                                                                                                                                                                                                                                                                                                                                                                                                                                                                                                                                                                                                                                                                                                                                                                                                                                                                                                                                                                                                                                                                                                                                                                                                                                                                                                                                                                                                                                                                                                            |
| Italy (1)   | 3         | 9 Aug – 27 Sep  | Suburban  | Edge of wooded border/buildings | No                                                                                                                                                                                                                                                                                                                                                                                                                                                                                                                                                                                                                                                                                                                                                                                                                                                                                                                                                                                                                                                                                                                                                                                                                                                                                                                                                                                                                                                                                                                                                                                                                                                                                                                                                                                                                                                                                                                                                                                                                                                                                                                             |
| Italy (2)   | 3         | 9 Aug – 26 Sep  | Suburban  | Edge of wooded border/hedgerow  | No                                                                                                                                                                                                                                                                                                                                                                                                                                                                                                                                                                                                                                                                                                                                                                                                                                                                                                                                                                                                                                                                                                                                                                                                                                                                                                                                                                                                                                                                                                                                                                                                                                                                                                                                                                                                                                                                                                                                                                                                                                                                                                                             |
| Italy (3)   | 3         | 8 Aug – 27 Sep  | Suburban  | Edge of wooded area             | No                                                                                                                                                                                                                                                                                                                                                                                                                                                                                                                                                                                                                                                                                                                                                                                                                                                                                                                                                                                                                                                                                                                                                                                                                                                                                                                                                                                                                                                                                                                                                                                                                                                                                                                                                                                                                                                                                                                                                                                                                                                                                                                             |
| Hungary     | 3         | 18 Aug – 6 Oct  | Suburban  | Edge of wooded border           | No                                                                                                                                                                                                                                                                                                                                                                                                                                                                                                                                                                                                                                                                                                                                                                                                                                                                                                                                                                                                                                                                                                                                                                                                                                                                                                                                                                                                                                                                                                                                                                                                                                                                                                                                                                                                                                                                                                                                                                                                                                                                                                                             |
| Switzerland | 3         | 8 Aug – 26 Sep  | Urban     | Park                            | No                                                                                                                                                                                                                                                                                                                                                                                                                                                                                                                                                                                                                                                                                                                                                                                                                                                                                                                                                                                                                                                                                                                                                                                                                                                                                                                                                                                                                                                                                                                                                                                                                                                                                                                                                                                                                                                                                                                                                                                                                                                                                                                             |
| Greece      | 3         | 9 Aug – 4 Oct   | Suburban  | Edge of wooded border/hedgerow  | No                                                                                                                                                                                                                                                                                                                                                                                                                                                                                                                                                                                                                                                                                                                                                                                                                                                                                                                                                                                                                                                                                                                                                                                                                                                                                                                                                                                                                                                                                                                                                                                                                                                                                                                                                                                                                                                                                                                                                                                                                                                                                                                             |