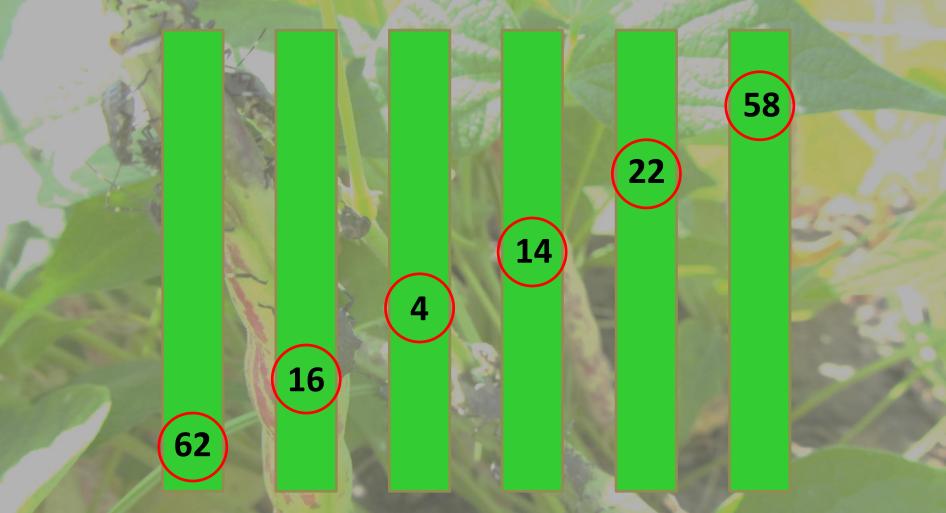

## Distribution of BMSB within the dry bean plot

Total #: 174 nymphs + 2 adults = 176 BMSB / 6x1 m

Further species: N. viridula (19), Nabis sp. (3), Nysius ericae (1)