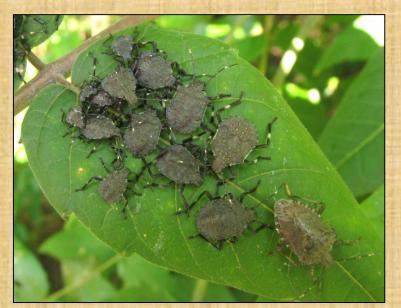

## Distribution of BMSB within the dry bean plot

Total #: 174 nymphs + 2 adults = 176 BMSB / 6x1 m

Further species: N. viridula (19), Nabis sp. (3), Nysius ericae (1)