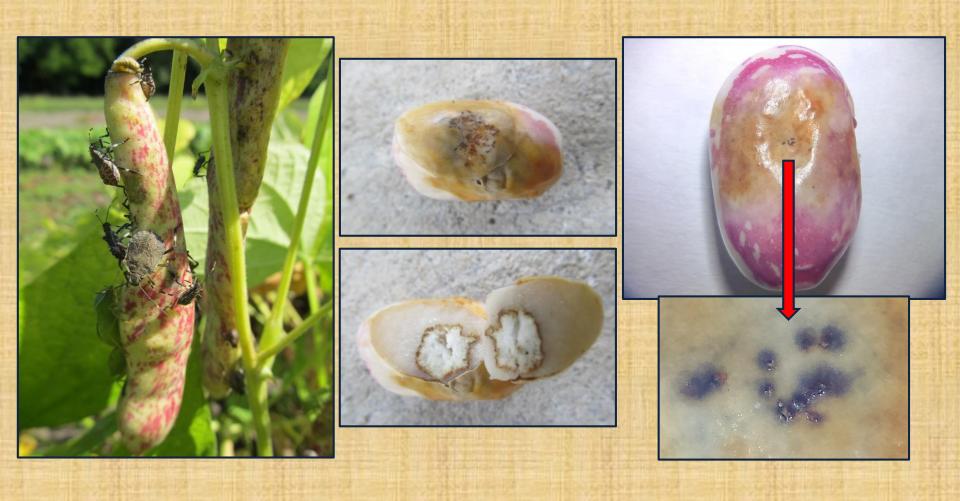

#### Nuisance pest...

**Hungary (2018)** 

First record in Hungary:

Budapest, 11 October 2013

In late summer 2016, growers in Budapest began to complain about 'stink bug damage' to dry bean and forced green hot pepper...

### Dry bean (cv. Etna)

Damaged seeds found in 94% of dry bean pods