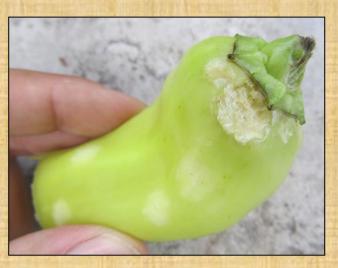

## Polyphagy and damage to crops...

#### Forced hybrid green hot pepper (cv. Daras)

> 100% of the green hot pepper fruits affected