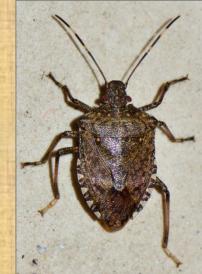

## Distribution of Halyomorpha halys (BMSB)

in Europe

Native to East
 Asia

 Introduced in the USA and Europe

 First recorded in Hungary in 2013

## **Significance**

- Highly polyphagous (100< plant species)</li>
- Reduced quality of damaged fruits
- Severe crop losses

   (e.g., 37 million USD in apples in the USA in 2010)
- Nuisance pest (overwintering adults)